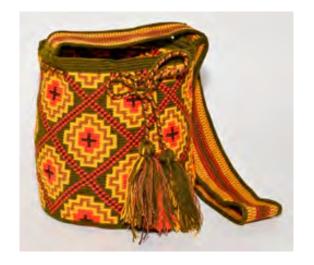

### **MOCHILA 2 THREADS**

**Dimensions:** BASE 23 cm x HEIGHT 27 cm

**Description:** The bags with 2 threads are thicker than those with 1 thread. They take less time to make and the shoulder straps are normally made on a loom.

Detail of mochila made with 2 threads