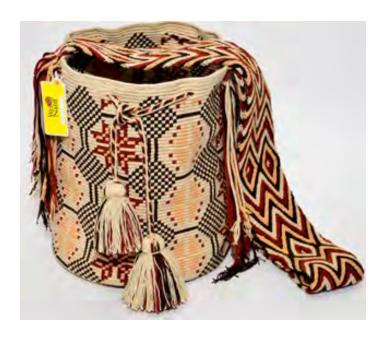

*MOCHILA 1 THREAD**

### Strap crochet

**Dimensions:** BASE 23 cm x HEIGHT 27 cm

**Description:** The mochilas crocheted with one thread are of finer quality and take longer to make-on average 3 weeks.

In the photo the strap is made using the ASSANUSHI crochet technique which takes longer to make.

Detail of mochila made with 2 threads







### **MOCHILA 2 THREADS**

### Strap made on loom

**Dimensions:** BASE 23 cm x HEIGHT 27 cm

**Description:** This mochila is the same as the one in the previous picture but the strap is made

on a loom which takes less time.

Detail of mochila with 1 threads

1 thread Mochila



Strap made on loom





# **MOCHILA SIZES**

Mochila Large BASE 23 cm x 27 cm Mochila Medium Woven Strap BASE 18 cm x 20 cm Mochila Small Woven Strap BASE 15 cm x 18 cm