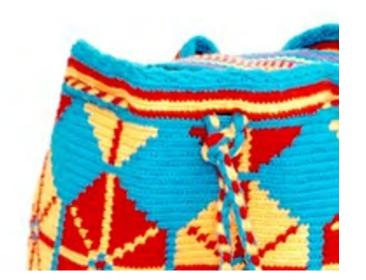

### **MOCHILA 2 THREADS**

**Dimensions:** BASE 23 cm x HEIGHT 27 cm

**Description:** The bags with 2 threads are thicker than those with 1 thread. They take less time to make and the shoulder straps are normally made on a loom.

Detail of mochila made with 2 threads







## **MOCHILA 1 THREAD**

### Strap crochet

**Dimensions:** BASE 23 cm x HEIGHT 27 cm

**Description:** The mochilas crocheted with one thread are of finer quality and take longer to make-on average 3 weeks.

In the photo the strap is made using the ASSANUSHI crochet technique which takes longer to make.

Detail of mochila made with 2 threads







### **MOCHILA 2 THREADS**

### Strap made on loom

**Dimensions:** BASE 23 cm x HEIGHT 27 cm

**Description:** This mochila is the same as the one in the previous picture but the strap is made

on a loom which takes less time.

Detail of mochila with 1 threads

1 thread Mochila



Strap made on loom





# **MOCHILA SIZES**

Mochila Large BASE 23 cm x 27 cm Mochila Medium Woven Strap BASE 18 cm x 20 cm Mochila Small Woven Strap BASE 15 cm x