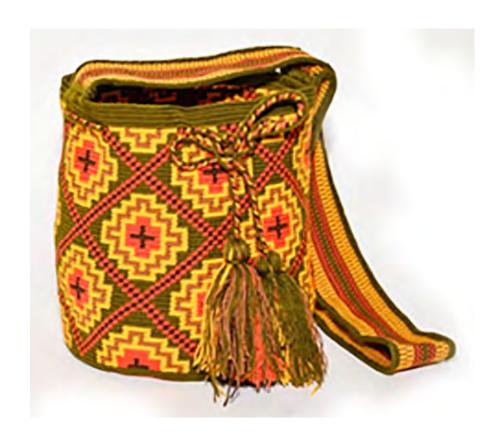

### **MOCHILA 2 THREADS**

**Dimensions:** BASE 23 cm x HEIGHT 27 cm

**Description:** The bags with 2 threads are thicker than those with 1 thread. They take less time to make and the shoulder straps are normally made on a loom.

Detail of mochila made with 2 threads