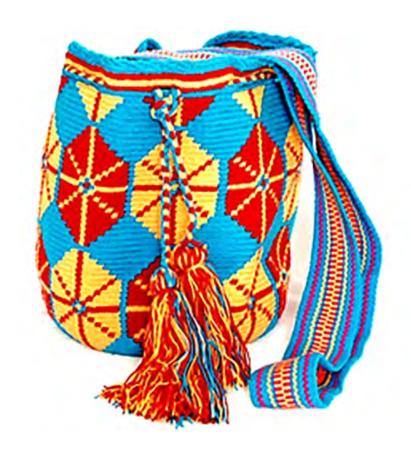

### **MOCHILA 2 THREADS**

Detail of mochila made with 2 threads

### Strap made on loom

**Dimensions:** BASE 23 cm x HEIGHT 27 cm

**Description:** This mochila is the same as the one in the previous picture but the strap is made

on a loom which takes less time.

Detail of mochila with 1 threads