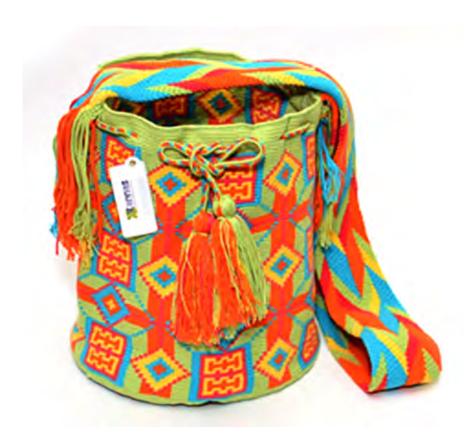

### Strap made on loom

**Dimensions:** BASE 23 cm x HEIGHT 27 cm

**Description:** This mochila is the same as the one in the previous picture but the strap is made

on a loom which takes less time.

Detail of mochila with 1 threads

1 thread Mochila

Strap made on loom