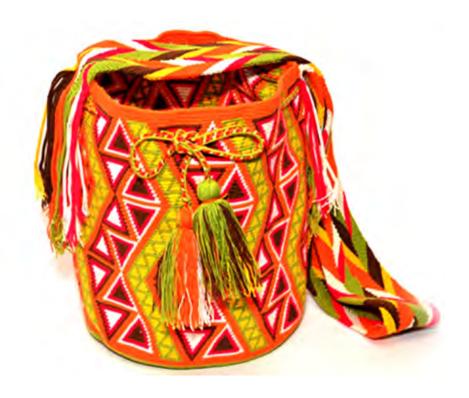

### **MOCHILA 2 THREADS**

**Dimensions:** BASE 23 cm x HEIGHT 27 cm

**Description:** The bags with 2 threads are thicker than those with 1 thread. They take less time to make and the shoulder straps are normally made on a loom.

Detail of mochila made with 2 threads