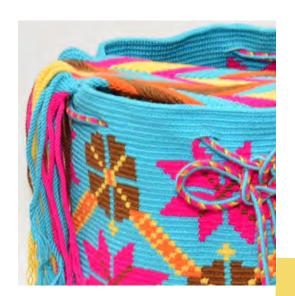

### **MOCHILA 2 THREADS**

**Dimensions:** BASE 23 cm x HEIGHT 27 cm

**Description:** The bags with 2 threads are thicker than those with 1 thread. They take less time to make and the shoulder straps are normally made on a loom.

Detail of mochila made with 2 threads