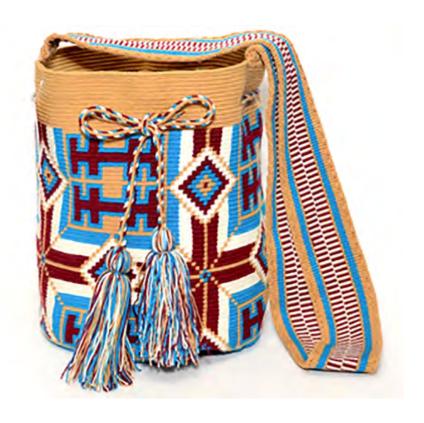

### Strap crochet

**Dimensions:** BASE 23 cm x HEIGHT 27 cm

**Description:** The mochilas crocheted with one thread are of finer quality and take longer to make-on average 3 weeks.

In the photo the strap is made using the ASSANUSHI crochet technique which takes longer to make.