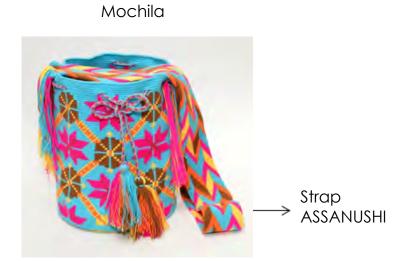

## **MOCHILA 1 THREAD**

### Strap crochet

**Dimensions:** BASE 23 cm x HEIGHT 27 cm

**Description:** The mochilas crocheted with one thread are of finer quality and take longer to make-on average 3 weeks.

In the photo the strap is made using the ASSANUSHI crochet technique which takes longer to make.