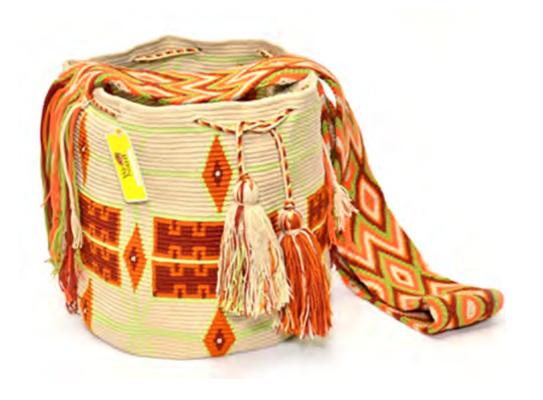

## **MOCHILA 1 THREAD**

### Strap crochet

**Dimensions:** BASE 23 cm x HEIGHT 27 cm

**Description:** The mochilas crocheted with one thread are of finer quality and take longer to make-on average 3 weeks.

In the photo the strap is made using the ASSANUSHI crochet technique which takes longer to make.

1 thread Mochila

Strap made on loom