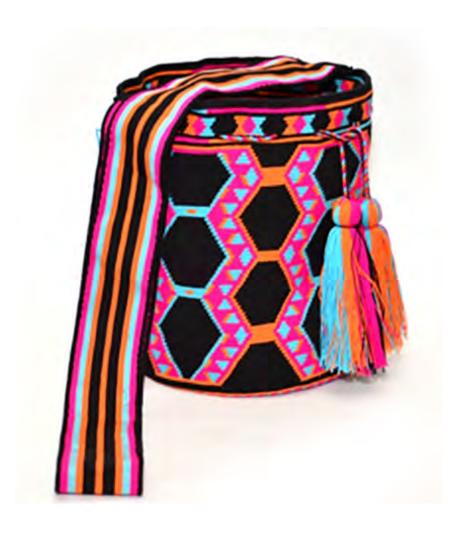

### Strap made on loom

**Dimensions:** BASE 23 cm x HEIGHT 27 cm

**Description:** This mochila is the same as the one in the previous picture but the strap is made

on a loom which takes less time.

Detail of mochila with 1 threads

1 thread Mochila

Strap made on loom