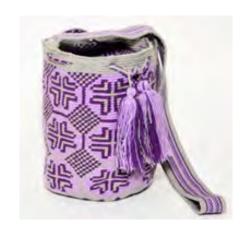

## **MOCHILA 1 THREAD**

### Strap crochet

**Dimensions:** BASE 23 cm x HEIGHT 27 cm

**Description:** The mochilas crocheted with one thread are of finer quality and take longer to make-on average 3 weeks.

In the photo the strap is made using the ASSANUSHI crochet technique which takes longer to make.