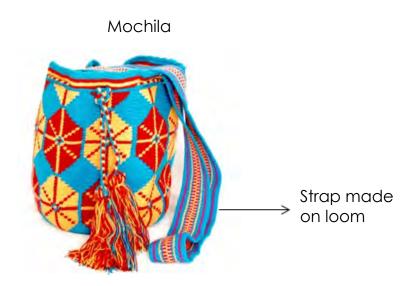

### **MOCHILA 2 THREADS**

**Dimensions:** BASE 23 cm x HEIGHT 27 cm

**Description:** The bags with 2 threads are thicker than those with 1 thread. They take less time to make and the shoulder straps are normally made on a loom.

Detail of mochila made with 2 threads

### Strap made on loom

**Dimensions:** BASE 23 cm x HEIGHT 27 cm

**Description:** This mochila is the same as the one in the previous picture but the strap is made

on a loom which takes less time.

Detail of mochila with 1 threads

1 thread Mochila

Strap made on loom