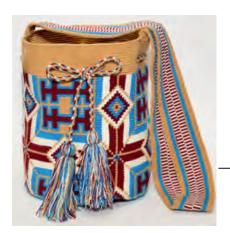

### Strap crochet

**Dimensions:** BASE 23 cm x HEIGHT 27 cm

**Description:** The mochilas crocheted with one thread are of finer quality and take longer to make-on average 3 weeks.

In the photo the strap is made using the ASSANUSHI crochet technique which takes longer to make.