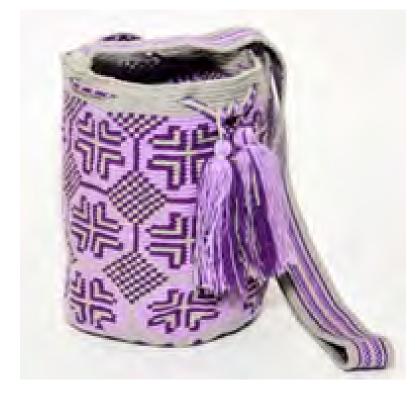

# **MOCHILA SIZES**

Mochila Large BASE 23 cm x 27 cm Mochila Medium Woven Strap BASE 18 cm x 20 cm Mochila Small Woven Strap BASE 15 cm x 18 cm