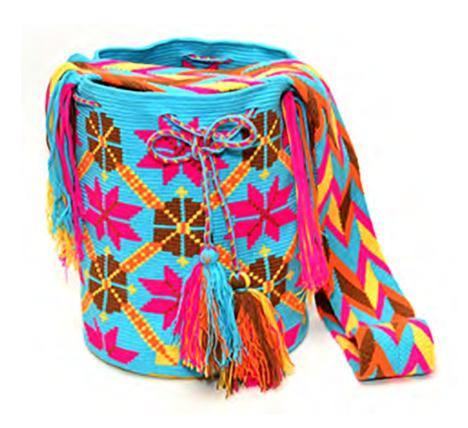

### **MOCHILA 2 THREADS**

**Dimensions:** BASE 23 cm x HEIGHT 27 cm

**Description:** The bags with 2 threads are thicker than those with 1 thread. They take less time to make and the shoulder straps are normally made on a loom.

Detail of mochila made with 2 threads