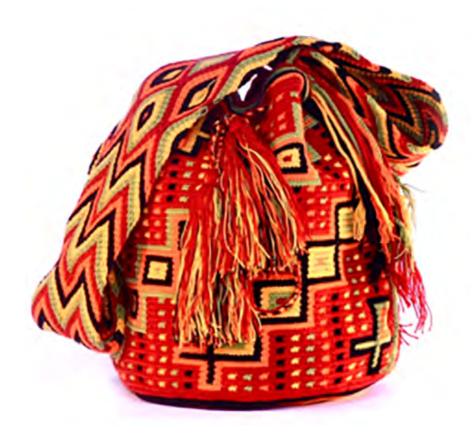

## Strap crochet

**Dimensions:** BASE 23 cm x HEIGHT 27 cm

**Description:** The mochilas crocheted with one thread are of finer quality and take longer to make-on average 3 weeks.

In the photo the strap is made using the ASSANUSHI crochet technique which takes longer to make.

Detail of mochila made with 2 threads







### **MOCHILA 2 THREADS**

### Strap made on loom

**Dimensions:** BASE 23 cm x HEIGHT 27 cm

**Description:** This mochila is the same as the one in the previous picture but the strap is made

on a loom which takes less time.

Detail of mochila with 1 threads

1 thread Mochila



Strap made on loom





# **MOCHILA SIZES**

Mochila Large BASE 23 cm x 27 cm Mochila Medium Woven Strap BASE 18 cm x 20 cm Mochila Small Woven Strap BASE 15 cm x 18 cm