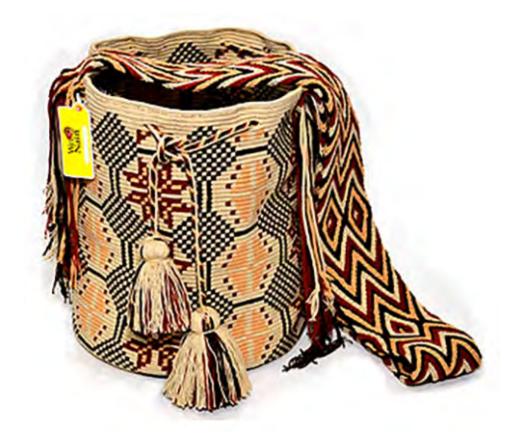

## **MOCHILA 1 THREAD**

### Strap crochet

**Dimensions:** BASE 23 cm x HEIGHT 27 cm

**Description:** The mochilas crocheted with one thread are of finer quality and take longer to make-on average 3 weeks.

In the photo the strap is made using the ASSANUSHI crochet technique which takes longer to make.