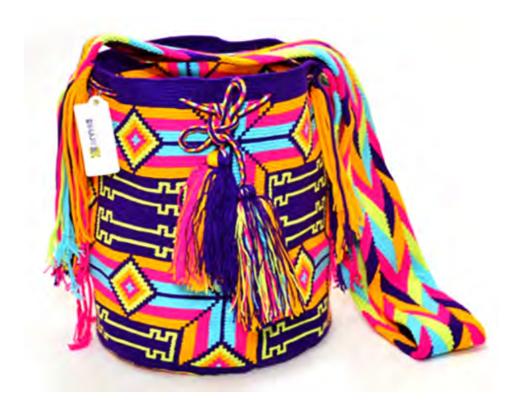

1 THREAD**

### Strap crochet

**Dimensions:** BASE 23 cm x HEIGHT 27 cm

**Description:** The mochilas crocheted with one thread are of finer quality and take longer to make-on average 3 weeks.

In the photo the strap is made using the ASSANUSHI crochet technique which takes longer to make.

Detail of mochila made with 2 threads







### **MOCHILA 2 THREADS**

### Strap made on loom

**Dimensions:** BASE 23 cm x HEIGHT 27 cm

**Description:** This mochila is the same as the one in the previous picture but the strap is made

on a loom which takes less time.

Detail of mochila with 1 threads

1 thread Mochila



Strap made on loom





# **MOCHILA SIZES**

Mochila Large BASE 23 cm x 27 cm Mochila Medium Woven Strap BASE 18 cm x 20 cm Mochila Small Woven Strap BASE 15 cm x 18 cm