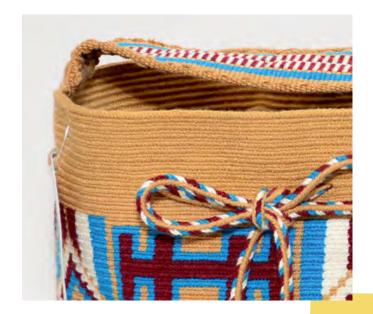

### Strap made on loom

**Dimensions:** BASE 23 cm x HEIGHT 27 cm

**Description:** This mochila is the same as the one in the previous picture but the strap is made

on a loom which takes less time.

Detail of mochila with 1 threads

1 thread Mochila

Strap made on loom